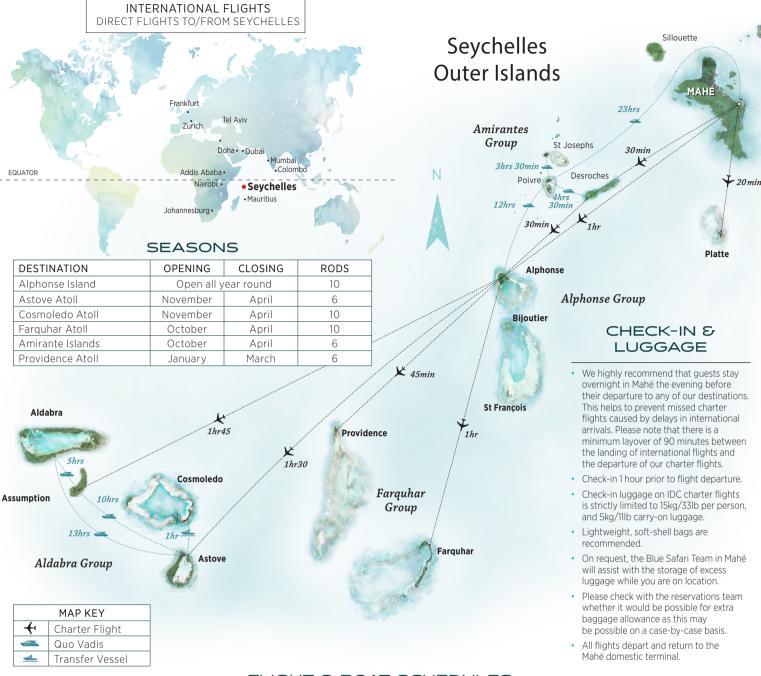

## FLIGHT & BOAT SCHEDULES

ALL FLIGHTS TO ALL DESTINATIONS, ON EVERY LEG OF THE JOURNEY, ARE AVAILABLE FOR GUESTS TRAVELLING TO AND FROM ALPHONSE ISLAND, SUBJECT TO SEAT AVAILABILITY.

| DESTINATION                                                           | DEPARTURE<br>DAY                                       | FLIGHT                                                                 | CHECK-IN                | DEPART<br>MAHÉ              | ARRIVAL                     | RETURN SECTOR<br>± MAHÉ ARRIVAL |
|-----------------------------------------------------------------------|--------------------------------------------------------|------------------------------------------------------------------------|-------------------------|-----------------------------|-----------------------------|---------------------------------|
| ALPHONSE ISLAND<br>FLIGHTS                                            | ROUTING                                                | MAHÉ > ALPHONSE > MAHÉ                                                 |                         |                             |                             |                                 |
|                                                                       | Saturday                                               | 1st flight                                                             | 09h00                   | 10h00                       | 11h00                       | 12h30                           |
|                                                                       | Saturday *                                             | 2nd flight                                                             | 12h30                   | 13h30                       | 14h30                       | 16h00                           |
|                                                                       | Wednesdays*                                            | 1st flight                                                             | 13h00                   | 14h00                       | 15h00                       | 16h30                           |
|                                                                       | Wednesdays*                                            | 2nd flight                                                             | 09h00                   | 10h00                       | 11h00                       | 12h30                           |
|                                                                       | * Flights are only on select Wednesdays and Saturdays. |                                                                        |                         |                             |                             |                                 |
| ASTOVE ATOLL<br>FLIGHTS                                               | ROUTING                                                | MAHÉ > ALPHONSE > ASTOVE > ALPHONSE > MAHÉ                             |                         |                             |                             |                                 |
|                                                                       | Mondays                                                | one flight                                                             | 07h00                   | 09h00                       | 11h00                       | 14h30                           |
|                                                                       | Thursdays                                              |                                                                        |                         |                             |                             |                                 |
| COSMOLEDO ATOLL<br>BOAT TRANSFERS                                     | ROUTING                                                | MAHÉ > ALPHONSE > ASTOVE > COSMOLEDO (BOAT) > ASTOVE > ALPHONSE > MAHÉ |                         |                             |                             |                                 |
|                                                                       | Mondays                                                | one flight                                                             | 07h00                   | 09h00                       | 11h00                       | 14h30                           |
|                                                                       | Thursdays                                              |                                                                        |                         |                             |                             |                                 |
| FARQUHAR ATOLL<br>FLIGHTS                                             | ROUTING                                                | MAHÉ > ALPHONSE > FARQUHAR > MAHÉ                                      |                         |                             |                             |                                 |
|                                                                       | Wednesdays                                             | one flight                                                             | 08h00                   | 09h00                       | 11h30                       | 14h30                           |
| PROVIDENCE ATOLL FLIGHTS                                              | ROUTING                                                | MAHÉ > ALPHONSE > PROVIDENCE > ALPHONSE > MAHÉ                         |                         |                             |                             |                                 |
|                                                                       | Sundays                                                | one flight                                                             | 08h00                   | 09h00                       | 11h15                       | 14h30                           |
| PLEASE NOTE: Flight schedules a<br>Mahé arrival times are dependent o |                                                        |                                                                        | gly recommend always co | nfirming your flight timing | gs with our reservations to | eam before departure.           |