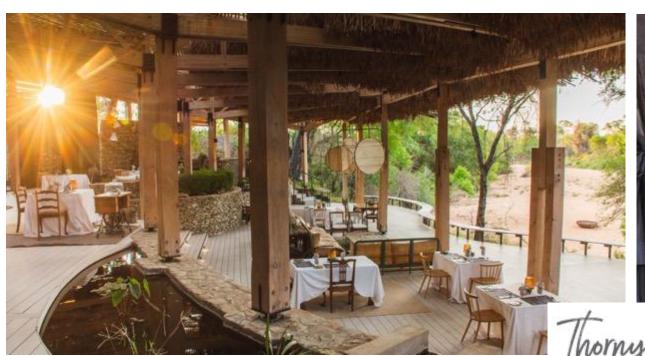

#### GAME LODGE

#### From R18 500 PPPNS

- Complete lodge refurbishment
- 16 suites
- Spacious deck and outdoor shower
- Dining options: à la carte dinners at the lodge as well as boma and bush dinners under the stars
- Brunch and lunch are generous harvest tables
- Spa facilities and pool
- Children of all ages welcome with special activities provided