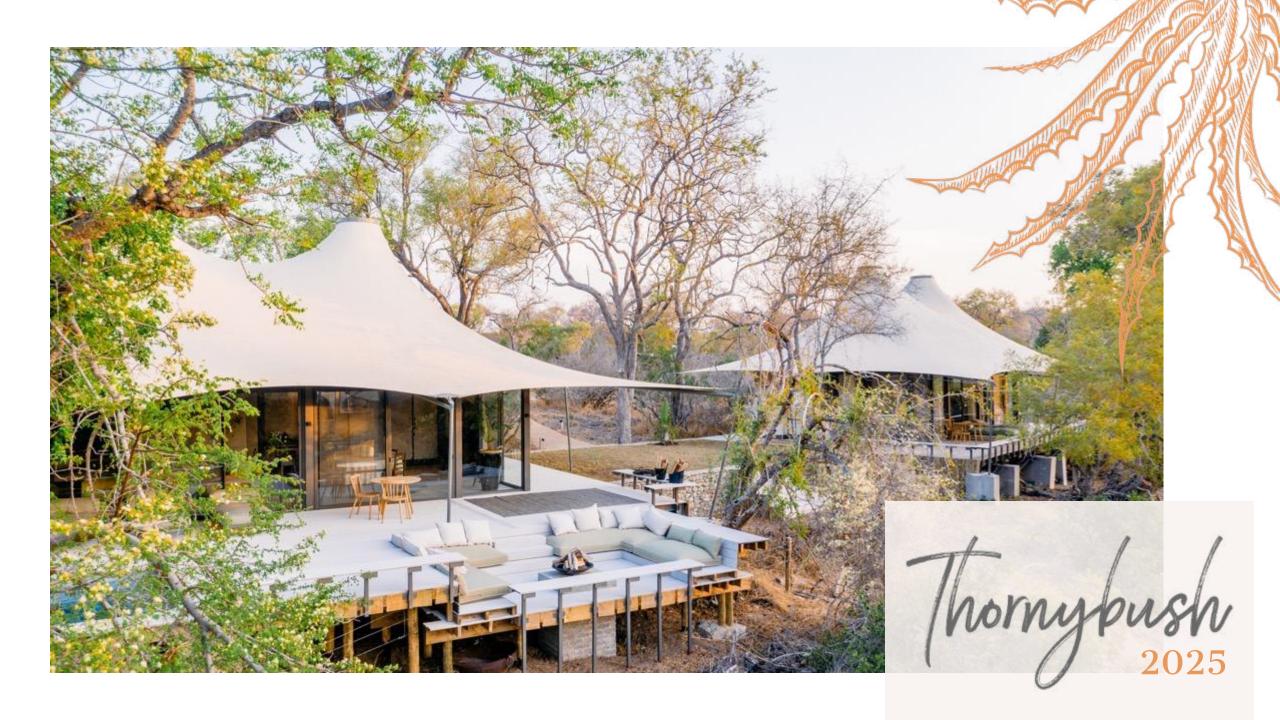

### SASEKA TENTED CAMP

### THORNYBUSH NATURE RESERVE GREATER KRUGER NATIONAL PARK

From R26 000 PPPNS

- Cutting edge safari style tents
- Air conditioned
- Private plunge pools
- River views
- Children 12 years and older