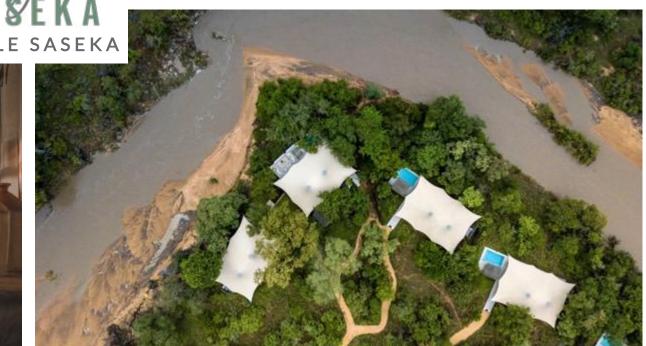

### SASEKA TENTED CAMP

### THORNYBUSH NATURE RESERVE GREATER KRUGER NATIONAL PARK

From R26 000 PPPNS

- Cutting edge safari style tents
- Air conditioned
- Private plunge pools
- River views
- Children 12 years and older