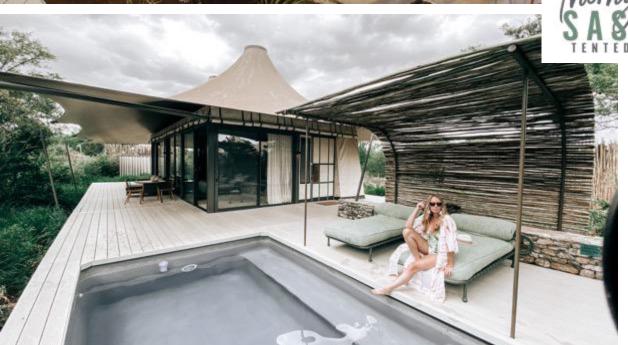

### SASEKA TENTED CAMP

### THORNYBUSH NATURE RESERVE GREATER KRUGER NATIONAL PARK

From R26 000 PPPNS

- Cutting edge safari style tents
- Air conditioned
- Private plunge pools
- River views
- Children 12 years and older