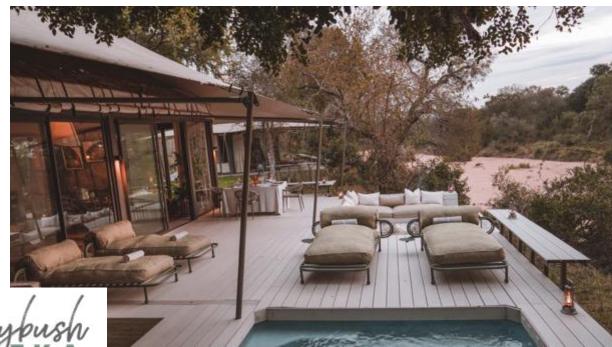

### SASEKA TENTED CAMP

### THORNYBUSH NATURE RESERVE GREATER KRUGER NATIONAL PARK

From R26 000 PPPNS

- Cutting edge safari style tents
- Air conditioned
- Private plunge pools
- River views
- Children 12 years and older