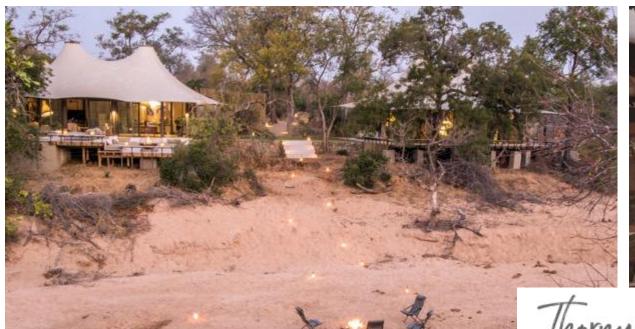

### SASEKA TENTED CAMP

### THORNYBUSH NATURE RESERVE GREATER KRUGER NATIONAL PARK

From R26 000 PPPNS

- Cutting edge safari style tents
- Air conditioned
- Private plunge pools
- River views
- Children 12 years and older