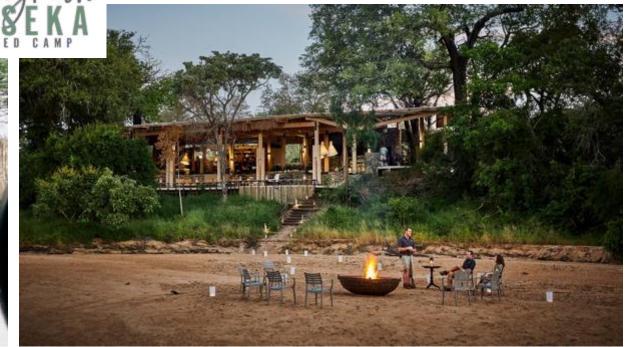

#### GAME LODGE

## THORNYBUSH NATURE RESERVE GREATER KRUGER NATIONAL PARK

#### From R18 500 PPPNS

- Complete lodge refurbishment
- 16 suites
- Spacious deck and outdoor shower
- Dining options: à la carte dinners at the lodge as well as boma and bush dinners under the stars
- Brunch and lunch are generous harvest tables
- Spa facilities and pool
- Children of all ages welcome with special activities provided