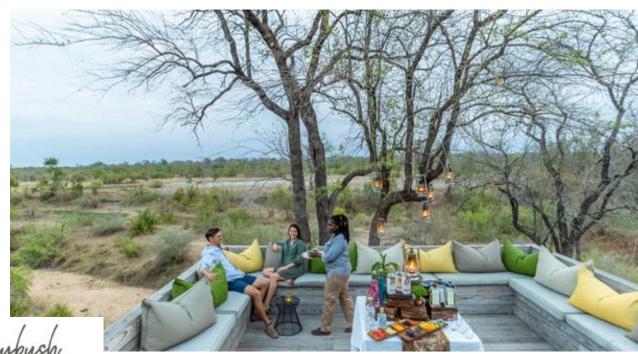

### SASEKA TENTED CAMP

### THORNYBUSH NATURE RESERVE GREATER KRUGER NATIONAL PARK

From R26 000 PPPNS

- Cutting edge safari style tents
- Air conditioned
- Private plunge pools
- River views
- Children 12 years and older