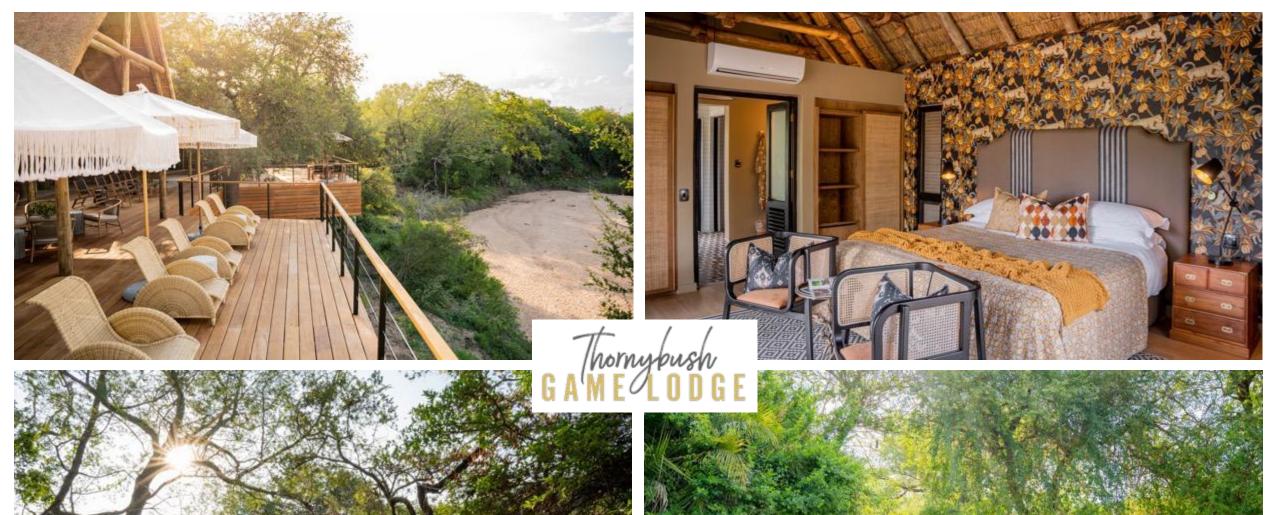

#### GAME LODGE

## THORNYBUSH NATURE RESERVE GREATER KRUGER NATIONAL PARK

#### From R18 500 PPPNS

- Complete lodge refurbishment
- 16 suites
- Spacious deck and outdoor shower
- Dining options: à la carte dinners at the lodge as well as boma and bush dinners under the stars
- Brunch and lunch are generous harvest tables
- Spa facilities and pool
- Children of all ages welcome with special activities provided