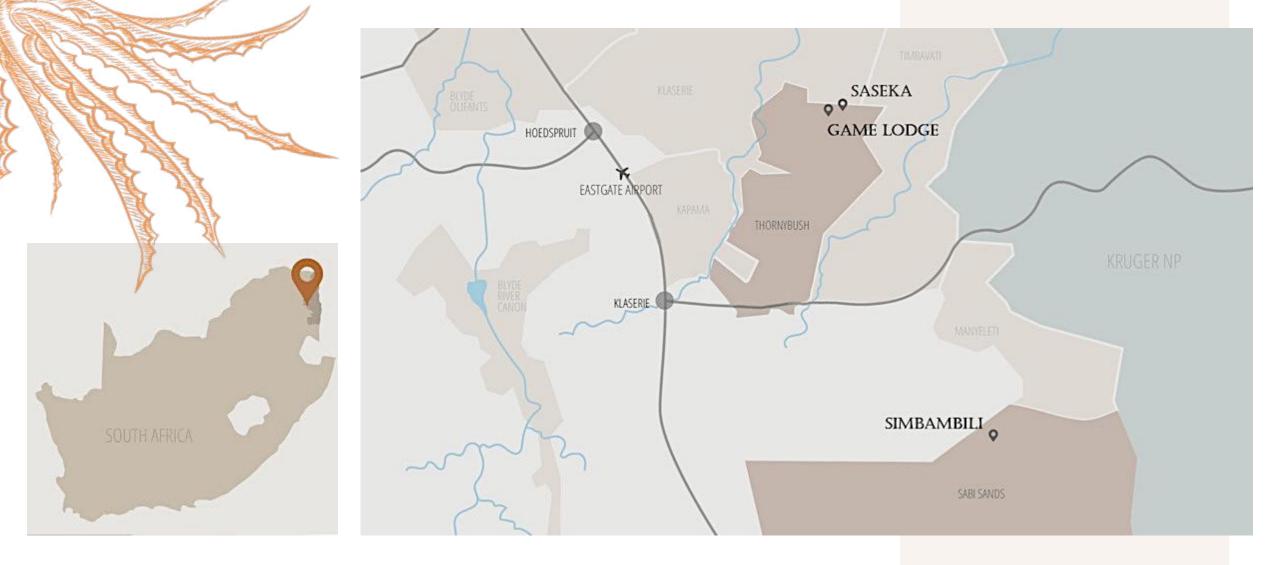

**COMMUNITY** ENGAGEMENT

Fly to Hoedspruit - JHB: 2 x daily flights | CPT: 1 x daily flights

Game Lodge & Saseka - Road transfer 45 minutes Simbambili - Charter flight hop 10 minutes OR Road transfer 2 hours

### THORNYBUSH NATURE RESERVE GREATER KRUGER NATIONAL PARK

From R26 000 PPPNS

- Cutting edge safari style tents
- Air conditioned
- Private plunge pools
- River views
- Children 12 years and older

#### **SIMBAMBILI**

SABI SANDS GAME RESERVE

From R25 000 PPPNS

- 9 suites
- Leopard heaven
- Each with plunge pool, private deck, and sala
- Larger Honeymoon & Waterhole suite
- Children 12 years and older

## THORNYBUSH NATURE RESERVE GREATER KRUGER NATIONAL PARK