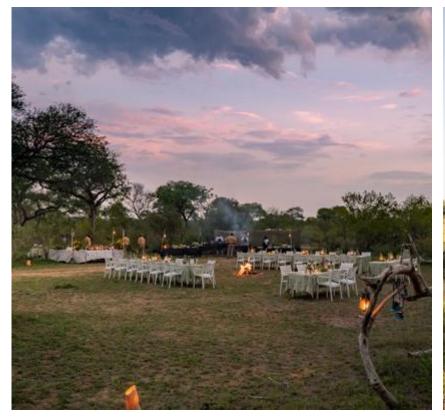

#### From R18 500 PPPNS

- Complete lodge refurbishment
- 16 suites
- Spacious deck and outdoor shower
- Dining options: à la carte dinners at the lodge as well as boma and bush dinners under the stars
- Brunch and lunch are generous harvest tables
- Spa facilities and pool
- Children of all ages welcome with special activities provided