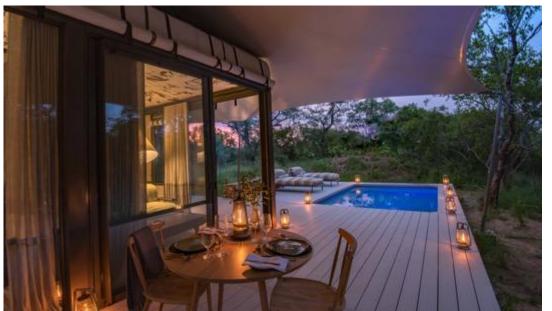

### SASEKA TENTED CAMP

### THORNYBUSH NATURE RESERVE GREATER KRUGER NATIONAL PARK

From R26 000 PPPNS

- Cutting edge safari style tents
- Air conditioned
- Private plunge pools
- River views
- Children 12 years and older