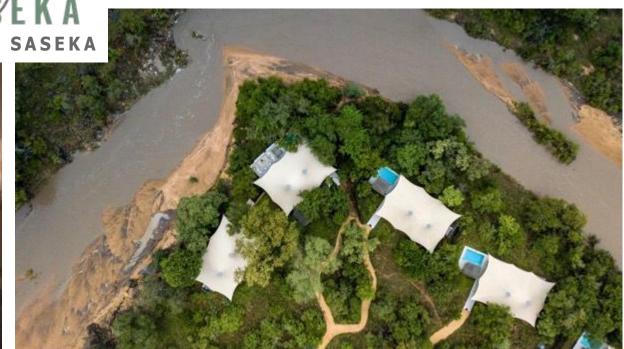

### SASEKA TENTED CAMP

### THORNYBUSH NATURE RESERVE GREATER KRUGER NATIONAL PARK

From R23 000 PPPNS

- Cutting edge safari style tents
- Air conditioned
- Private plunge pools
- River views
- Children 12 years and older