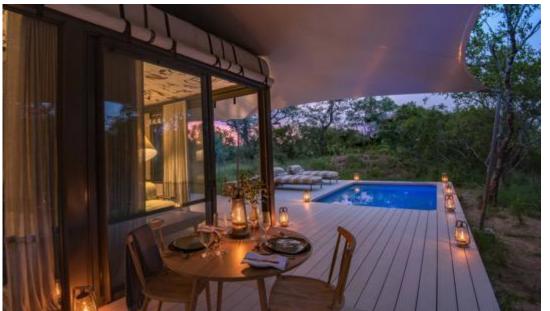

### SASEKA TENTED CAMP

### THORNYBUSH NATURE RESERVE GREATER KRUGER NATIONAL PARK

From R23 000 PPPNS

- Cutting edge safari style tents
- Air conditioned
- Private plunge pools
- River views
- Children 12 years and older