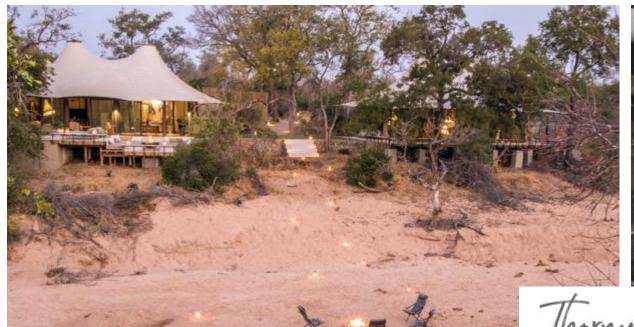

### SASEKA TENTED CAMP

### THORNYBUSH NATURE RESERVE GREATER KRUGER NATIONAL PARK

From R23 000 PPPNS

- Cutting edge safari style tents
- Air conditioned
- Private plunge pools
- River views
- Children 12 years and older