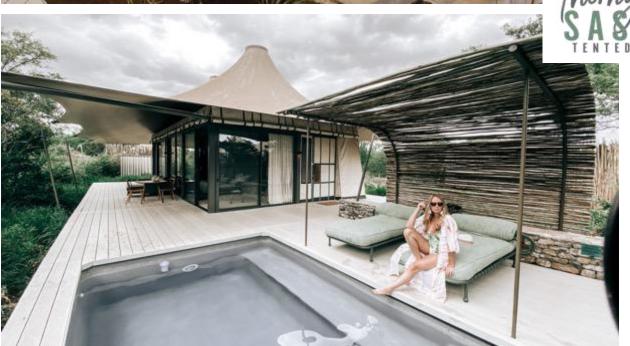

### SASEKA TENTED CAMP

### THORNYBUSH NATURE RESERVE GREATER KRUGER NATIONAL PARK

From R23 000 PPPNS

- Cutting edge safari style tents
- Air conditioned
- Private plunge pools
- River views
- Children 12 years and older