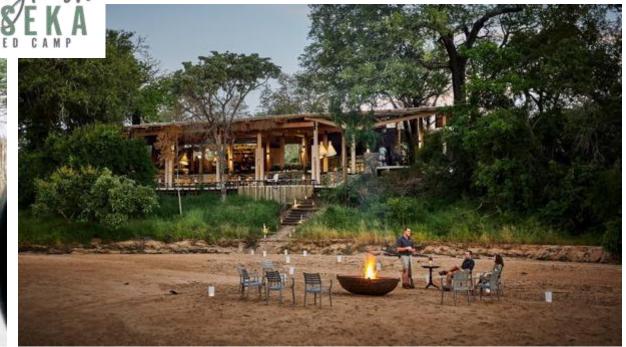

#### GAME LODGE

### THORNYBUSH NATURE RESERVE GREATER KRUGER NATIONAL PARK

#### From R16 000 PPPNS

- Complete lodge refurbishment
- 16 suites
- Spacious deck and outdoor shower
- Dining options: à la carte dinners at the lodge as well as boma and bush dinners under the stars
- Brunch and lunch are generous harvest tables
- Spa facilities and pool
- Children of all ages welcome with special activities provided