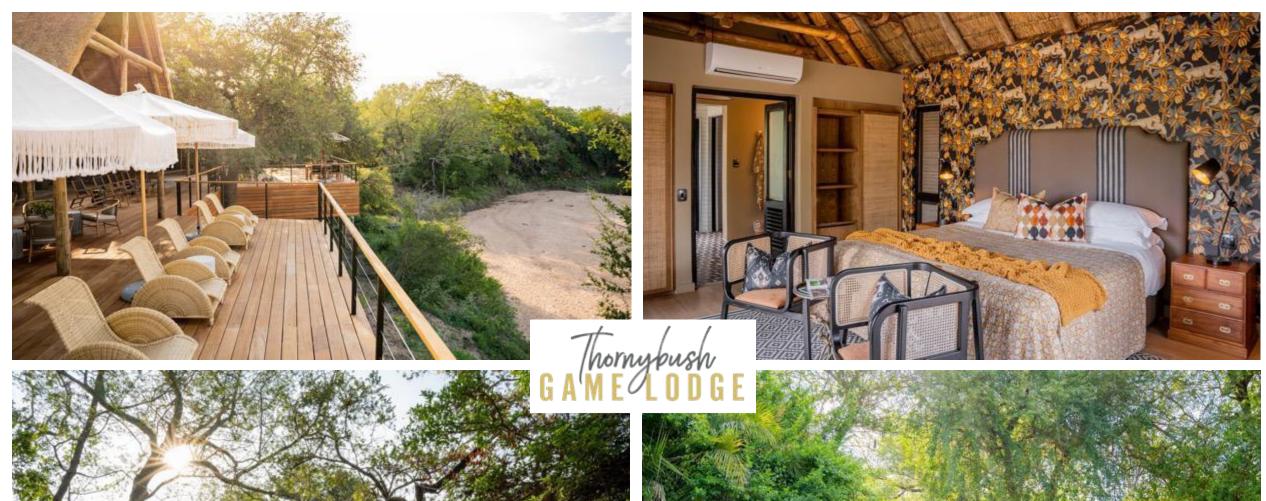

#### GAME LODGE

### THORNYBUSH NATURE RESERVE GREATER KRUGER NATIONAL PARK

#### From R16 000 PPPNS

- Complete lodge refurbishment
- 16 suites
- Spacious deck and outdoor shower
- Dining options: à la carte dinners at the lodge as well as boma and bush dinners under the stars
- Brunch and lunch are generous harvest tables
- Spa facilities and pool
- Children of all ages welcome with special activities provided