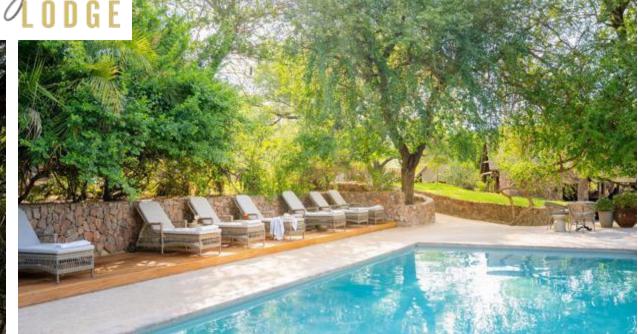

#### GAME LODGE

### THORNYBUSH NATURE RESERVE GREATER KRUGER NATIONAL PARK

#### From R16 000 PPPNS

- Complete lodge refurbishment
- 16 suites
- Spacious deck and outdoor shower
- Dining options: à la carte dinners at the lodge as well as boma and bush dinners under the stars
- Brunch and lunch are generous harvest tables
- Spa facilities and pool
- Children of all ages welcome with special activities provided