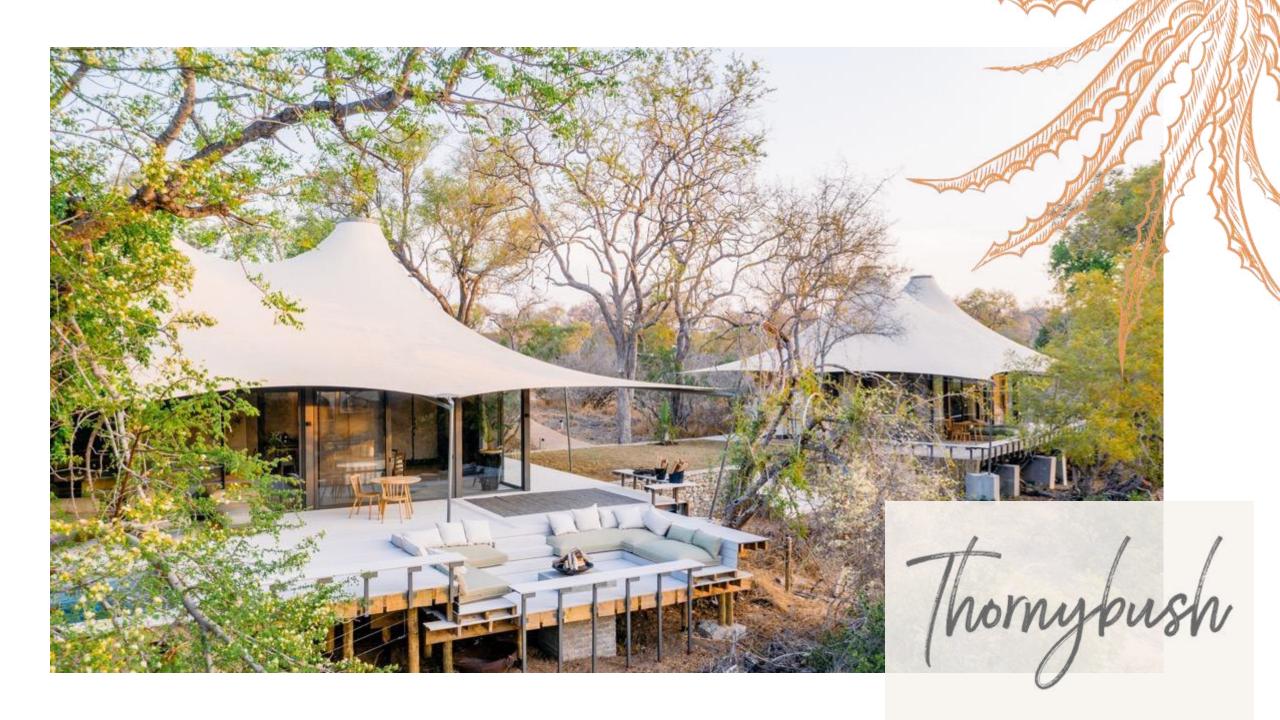

### SASEKA TENTED CAMP

### THORNYBUSH NATURE RESERVE GREATER KRUGER NATIONAL PARK

From R23 000 PPPNS

- Cutting edge safari style tents
- Air conditioned
- Private plunge pools
- River views
- Children 12 years and older