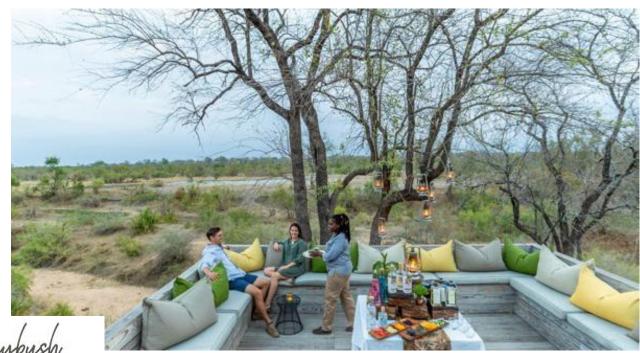

### SASEKA TENTED CAMP

### THORNYBUSH NATURE RESERVE GREATER KRUGER NATIONAL PARK

From R23 000 PPPNS

- Cutting edge safari style tents
- Air conditioned
- Private plunge pools
- River views
- Children 12 years and older