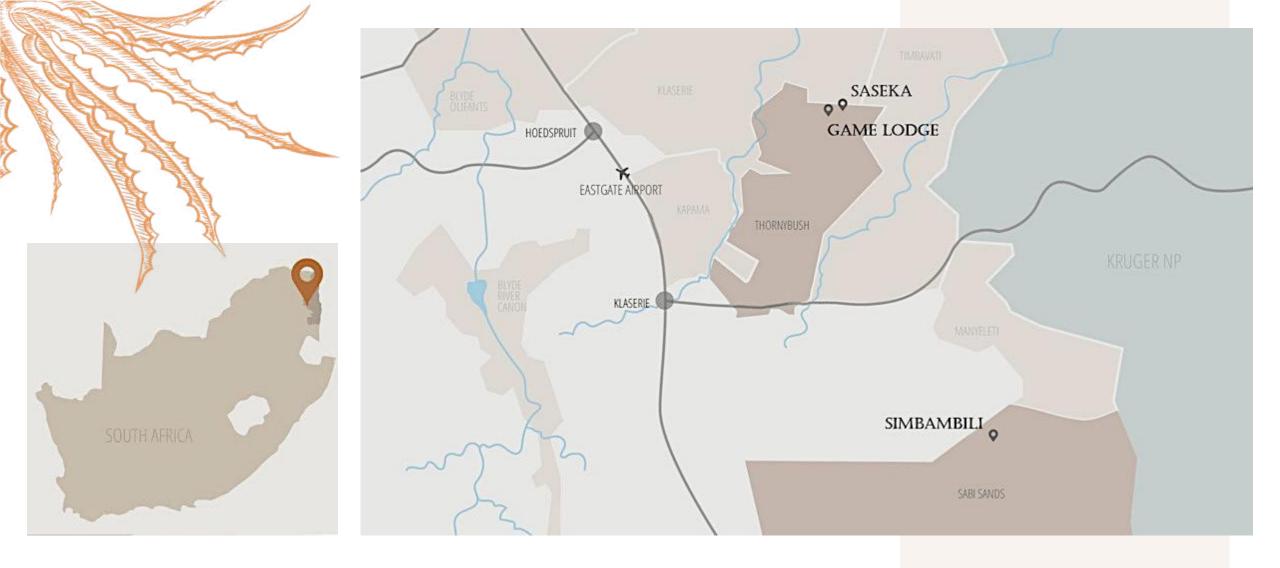

**COMMUNITY** ENGAGEMENT

Fly to Hoedspruit - JHB: 2 x daily flights | CPT: 1 x daily flights

Game Lodge & Saseka - Road transfer 45 minutes Simbambili - Charter flight hop 10 minutes OR Road transfer 2 hours

### THORNYBUSH NATURE RESERVE GREATER KRUGER NATIONAL PARK

From R23 000 PPPNS

- Cutting edge safari style tents
- Air conditioned
- Private plunge pools
- River views
- Children 12 years and older

# THORNYBUSH NATURE RESERVE GREATER KRUGER NATIONAL PARK From R29 000 PPPNS

- Sole use
- Lodge within a Lodge
- 1 x room with a separate main area - pool, dining, lounge
- Additional tents can be booked for bigger groups
- Private entrance, vehicle and meals
- Children of all ages

#### SABI SANDS GAME RESERVE

From R22 000 PPPNS

- 9 suites
- Leopard heaven
- Each with plunge pool, private deck, and sala
- Larger Honeymoon & Waterhole suite
- Children 12 years and older

Rates are all inclusive | Terms and conditions apply | Enquire for children's rates