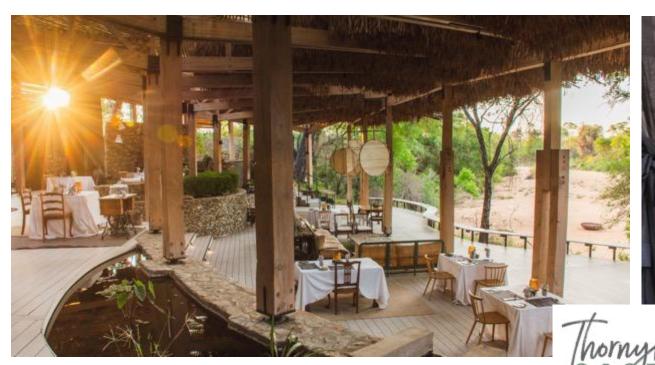

#### GAME LODGE

### THORNYBUSH NATURE RESERVE GREATER KRUGER NATIONAL PARK

#### From R16 000 PPPNS

- Complete lodge refurbishment
- 16 suites
- Spacious deck and outdoor shower
- Dining options: à la carte dinners at the lodge as well as boma and bush dinners under the stars
- Brunch and lunch are generous harvest tables
- Spa facilities and pool
- Children of all ages welcome with special activities provided