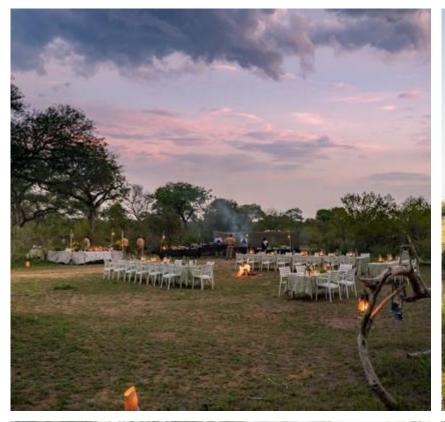

#### From R16 000 PPPNS

- Complete lodge refurbishment
- 16 suites
- Spacious deck and outdoor shower
- Dining options: à la carte dinners at the lodge as well as boma and bush dinners under the stars
- Brunch and lunch are generous harvest tables
- Spa facilities and pool
- Children of all ages welcome with special activities provided