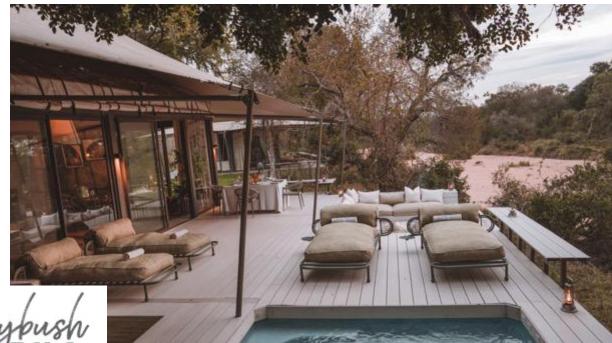

### SASEKA TENTED CAMP

### THORNYBUSH NATURE RESERVE GREATER KRUGER NATIONAL PARK

From R23 000 PPPNS

- Cutting edge safari style tents
- Air conditioned
- Private plunge pools
- River views
- Children 12 years and older